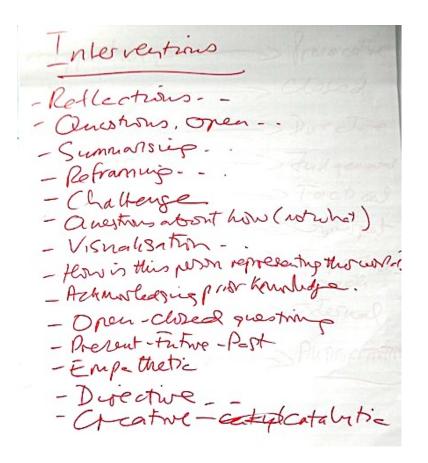

## Unit 4 Workshop Flips 17-19 May 2019

Interventions. - What would you like to conk on . - Ca+ - Man, yeah. I can see that. Suggest - "I don't want to be the ". Cart. - Watworld you like to get out of - So you want to Find a place or contact. ete in conflict - So lot me nicke Sur I've wanted ... - Could you classly again? Cat. - What could you say to the consenting load? - No I'm netheliaurie that question gresing - How wasit to you to Say - Catha? - What would gon like 6 say. - Your funkers 5 5 Say-- How runch mitherice do you have? - The consortion is now collaboration prat's the summery Stit.

- So coming back, to the fettie patt.

- I went to challenge you are of why not stand up and sony?

- Sure, I can really see that.

- and I heard you say.

- How was your challenge heard?

- What would it be like to alk then how they reacted?

- I'm interested be explore the few of the response.

- It's very mondant you said that.

- I've raths heard. - I would if there are shown again which you can keep.

- These, yeah.

- Guen those spring is that